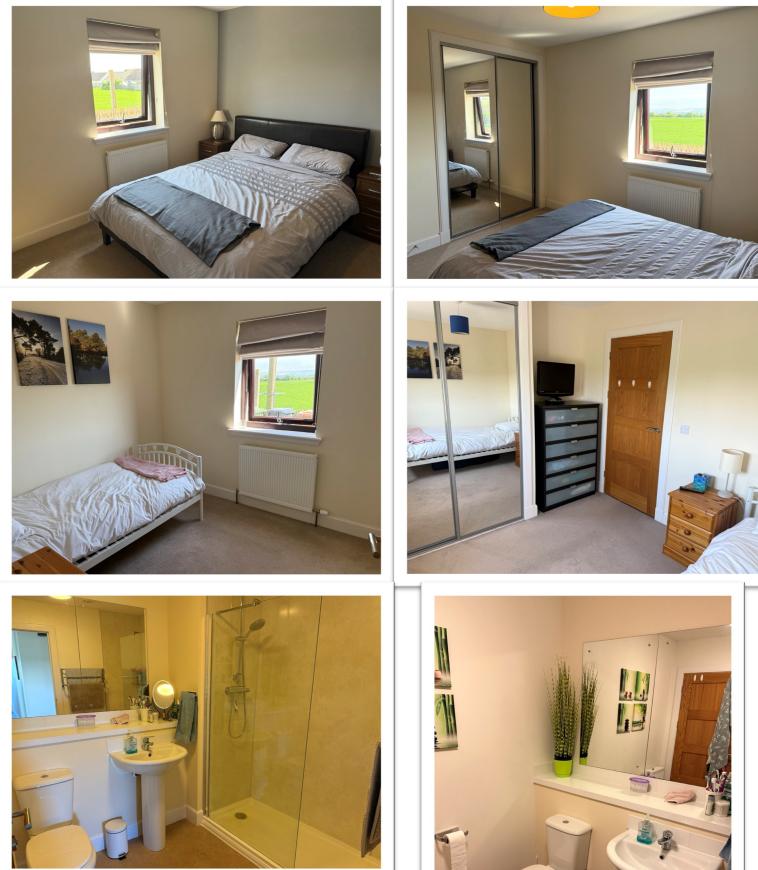

#### SHOWER ROOM

#### 7'10" x 7'2" (2.39m x 2.20m) approx.

Low level access shower. Wet wall within shower cubicle. White WC and wash hand basin. Extractor fan. Vinyl floor covering. Radiator.

#### **BEDROOM ONE**

#### 10'11" x 9'11" (3.34m x 3.04m) approx.

Double bedroom with built in double wardrobe with sliding mirror doors. Window to the front of the property offering views to the Black Isle. Radiator. Carpeted.

#### **BEDROOM TWO**

#### 10'10" x 8'5" (3.30m x 2.58m) approx.

Double bedroom with built in double wardrobe with sliding mirror doors. Radiator. Carpeted. Window to the front of the property.