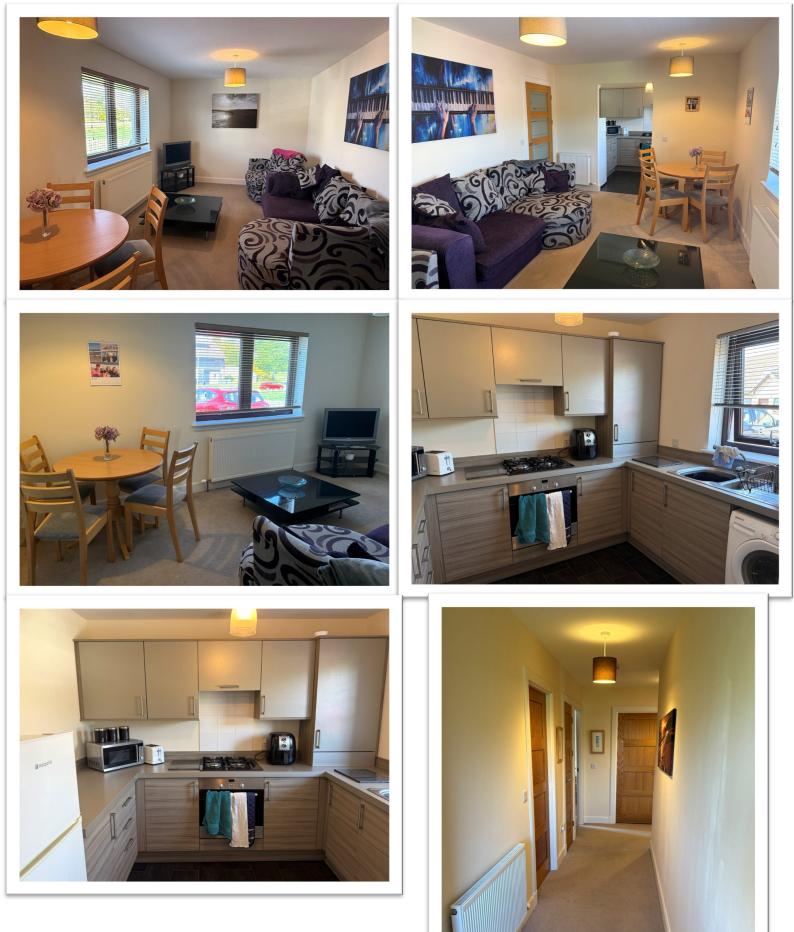

#### <u>HALLWAY</u>

L-shaped hallway. Access to all rooms. Coat hooks. Cupboard housing electric meter and fuse box. Carpeted. Radiator.

#### LOUNGE/DINER

#### 16'6" x 10'1" (5.03m x 3.09m) approx.

Carpeted. Radiator. Window to the rear of the property.

#### <u>KITCHEN</u>

#### <u>9'6" x 7'8</u>" (2.89m x 2.35m) approx.

Modern fitted wall and base units with built in electric oven and four ring gas hob. Extractor hood above the hob. Cupboard housing the gas boiler. Xpelair fan. Vinyl floor covering.