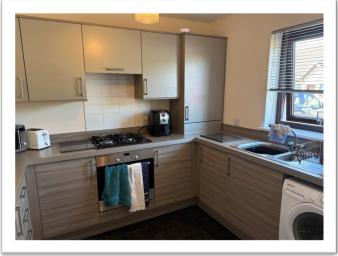

#### <u>KITCHEN</u>

#### <u>9'6" x 7'8</u>" (2.89m x 2.35m) approx.

Modern fitted wall and base units with built in electric oven and four ring gas hob. Extractor hood above the hob. Cupboard housing the gas boiler. Xpelair fan. Vinyl floor covering.