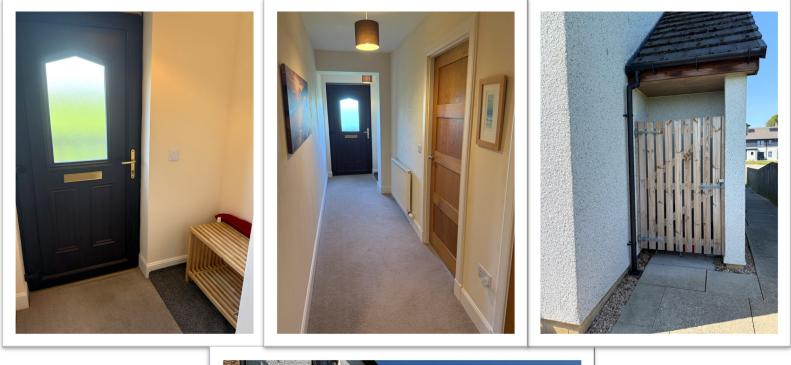

#### <u>HALLWAY</u>

L-shaped hallway. Access to all rooms. Coat hooks. Cupboard housing electric meter and fuse box. Carpeted. Radiator.