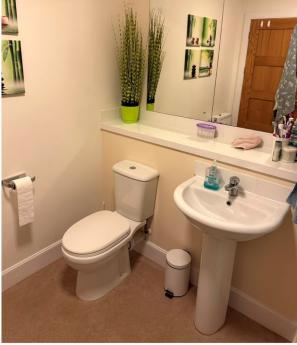

#### SHOWER ROOM

#### 7'10" x 7'2" (2.39m x 2.20m) approx.

Low level access shower. Wet wall within shower cubicle. White WC and wash hand basin. Extractor fan. Vinyl floor covering. Radiator.